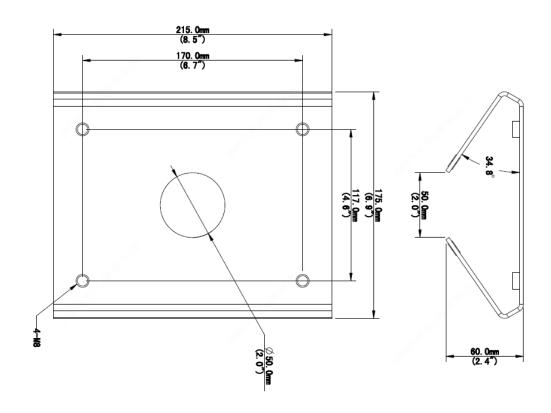

### Specifications

| Bracket               | TR-UP08-A-IN                                             |
|-----------------------|----------------------------------------------------------|
| Application           | Indoor or outdoor, pole installation for PTZ dome camera |
| Dimensions(L × W × H) | 215mmx175mmx60.0mm(8.5" x 6.9"x 2.4")                    |
| Embrace hoop diameter | 67mm~127mm(2.6"~5")                                      |
| Weight                | 1.47kg(3.2lb)                                            |
| Material              | Steel                                                    |

#### Dimensions