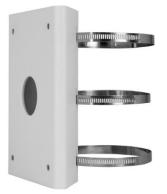

## TR-UP08-A-IN Pole Mount Adapter

### Specifications

| Bracket               | TR-UP08-A-IN                                             |
|-----------------------|----------------------------------------------------------|
| Application           | Indoor or outdoor, pole installation for PTZ dome camera |
| Dimensions(L × W × H) | 215mmx175mmx60.0mm(8.5" x 6.9"x 2.4")                    |
| Embrace hoop diameter | 67mm~127mm(2.6"~5")                                      |
| Weight                | 1.47kg(3.2lb)                                            |
| Material              | Steel                                                    |